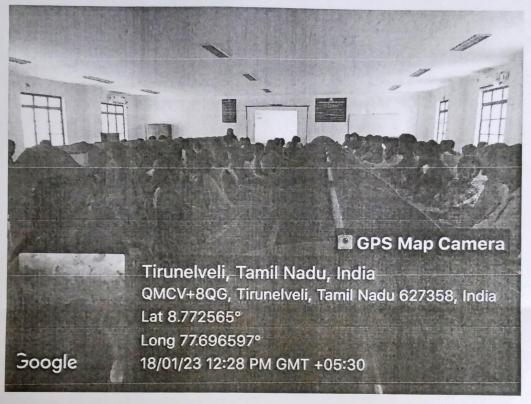

New Delhi and Affiliated to Anna University, Chennai) Thatchanallur, Tirunelveli 627 358, Tamil Nadu.

# CERTIFICATE COURSE EVALUATION

The assessment of the students shall be based on the following parameters.

| <b>Evaluation Parameter</b> | Weightage (in % |  |
|-----------------------------|-----------------|--|
| Assignment                  | 30              |  |
| Attendance                  | 20              |  |
| Assessment                  | 50              |  |

The minimum passing requirement for certificate is 60%.

Principal THAMIRABHARANI ENGG. COLLEGE

Tirunelveli Tamilriadu-627 358

Principal Policies College.
Thoreware the second Se



(Approved by AICTE, New Delhi and Affiliated to Anna University, Chennai)

Thatchanallur, Tirunelveli 627 358, Tamil Nadu.

#### Photos



a.) Course delivery by the instructors

Principal
THAMIRABHARANI ENGG. COLLEGE,
Tirunelveli, Tamilnadu-627 358

#### THAMIRABHARANT ENGINEERING COLLEGE Thatchanallur 627358

DEPARTMENT OF COMPUTER SCIENCE AND ENGINEERING

#### CERTIFICATE COURSE-TECC SOLUME B APPLICATION DEVILOPMENT USING NODE AS STUDENT WILLINGNESS LIST

| \ ca | Vent: 2022-23   |