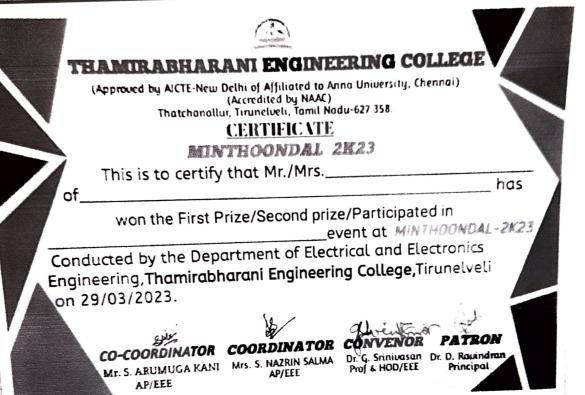

#### Rules for Short Film Competition

- 1. Length: The length requirement for the film is between 5 mins to 10 mins in length.
- 2. Originality: The film must be an original work created by the filmmaker. It cannot be a copy or adaptation of an existing work.
- 3. Theme: The competition may have a specific theme or topic that the film must address.
- Format: The film must be submitted in a mp4 format.
- 5. Language: The film may have language requirements, such as being in a specific language or having subtitles in a particular language.
- 6. Copyright: The filmmaker must have the legal right to use all of the content in the film, including music, images, and any other copyrighted material.
- Credits: The film must include credits for all contributors, such as the director, writer, actors, and crew.
- 8. Deadline: Last date for submission: 28.03.2023

के विश्वित्र

ghande gut

Figure 4 – Sample of Rules of the Event

Principal
THAMIRABHARANI ENGG COLLEGE.

Tirunelyeli. Tamilnadu-021 (xx

(Approved by AICTE, New Delhi and Affiliated to Anna University, Chennai) Chathirampudukulam, Chidambaranagar - Vepemkulam Road. Thatchanallur, Tirunciveli 627 358, Tamil Nadu