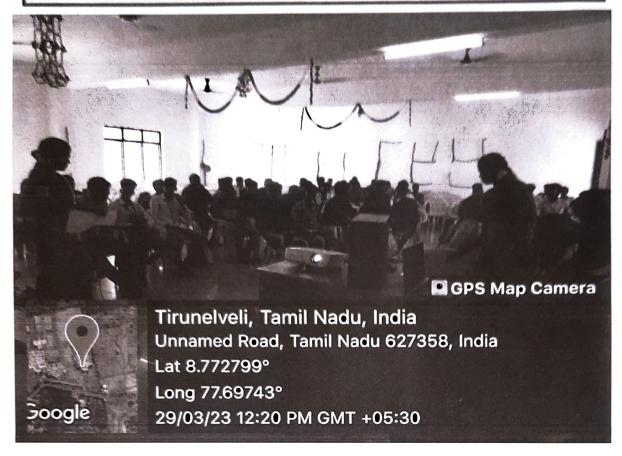

#### Submitted to Principal

It has been proposed to conduct Intra Dept. symposium on 29.03.2023 from 9.45 to 3.15 PM in our (ECE & EEE) block and students collecting a minimum amount of Rs.200/-per student in order to purchase gift items for the winners.

The permission is sought for conducting the above programme on the above said date. The following events are planned to be conducted during students' symposium and also the budget for the above event is indicated below.

| SI. No. | List of Events                                                                      | Student In-charge                                                  | Faculty Incharge   |
|---------|-------------------------------------------------------------------------------------|--------------------------------------------------------------------|--------------------|
| 1       | Technical Quiz                                                                      | Ms. Madhumitha                                                     | Mr. R. Karthikeyan |
| 2       | Paper Presentation                                                                  | Ms. Muthu Selvi                                                    | Mr. Marikannan     |
| 3       | Mini Project                                                                        | Mr. Infant Antony /<br>Ms. Shenbagarasi                            | Mr. S. Sundararaj  |
| 4       | Non-Technical Events  (i) Art from waste  (ii) Cook without fire  (iii) Photography | Mr. Antony J Pushparaj<br>Ms. Shakthi S. Priya<br>Mr. Manoj Prabha | Ms. Mary Sumitha   |