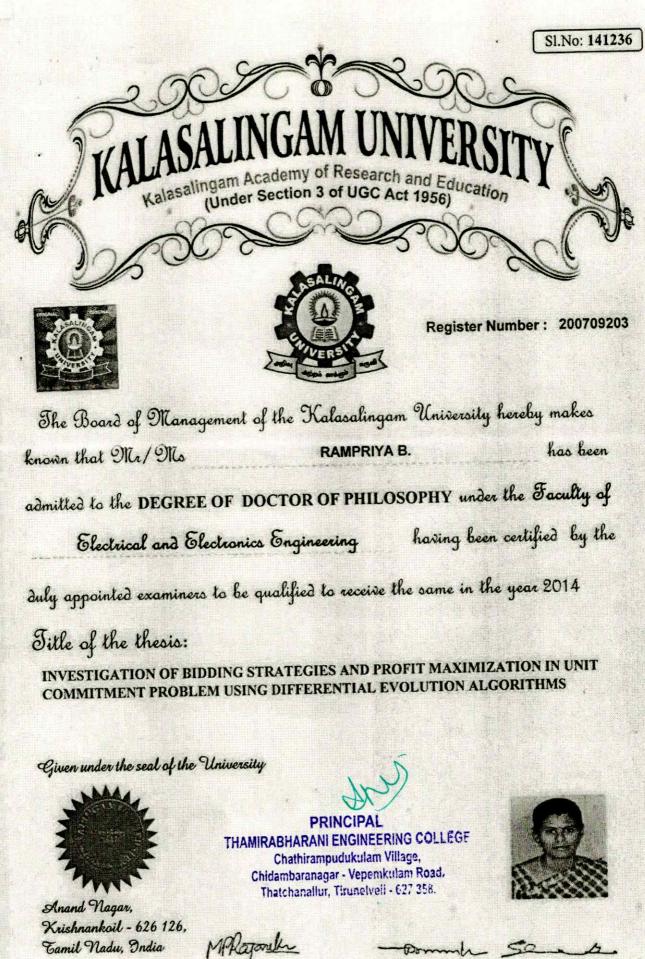

The Board of Management of the Kalasalingam University hereby makes known that Mr/Ms ASAN MOHIDEEN K. has been

admitted to the DEGREE OF DOCTOR OF PHILOSOPHY under the Faculty of

Electronics and Communication Engineering having been certified by the

duly appointed examiners to be qualified to receive the same in the year 2015

#### Fitle of the thesis:

COMPUTATIONAL INTELLIGENT TECHNIQUES FOR SYSTEM IDENTIFICATION AND TUNING OF MODEL REFERENCE ADAPTIVE CONTROLLERS FOR A COUPLED TANK LEVEL PROCESS

Given under the seal of the University