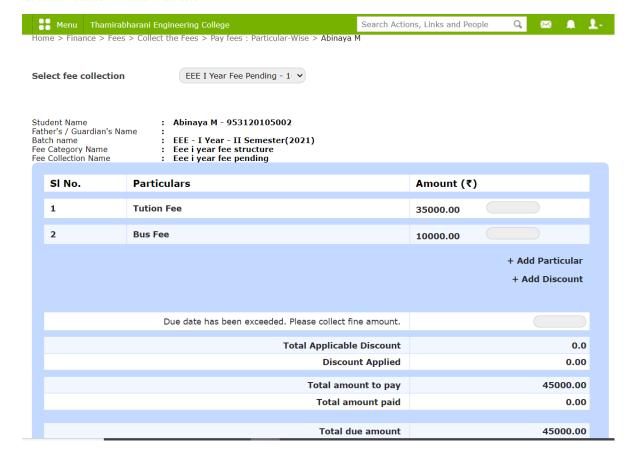

| B.E. Mechanical Engineering                    | Edit   Delete |



Chathirampudukulam Village, ChidambraNagar - Vepakullam Road, Thatchanallur, Tirunelveli - 627358, Tamil Nadu.

# Screen Shots – Finance and Accounts



<u>Fees</u>

Fees Control

**Transactions** 

Manage Transactions

Employee Payslip Management

Manage employee payslips and generate the employee payslip report

**Asset Liability Management** 

Asset liability Management

**Tally Export** 

Manage Tally Exports

**Category** 

Manage Category

**Donations** 

Create new donations

**Finance Reports** 

**Show Transactions** 

**Finance Settings** 

Configure fee settings



Chathirampudukulam Village, ChidambraNagar - Vepakullam Road, Thatchanallur, Tirunelveli - 627358, Tamil Nadu.

#### Screen Shots – Fees Details



#### Screen Shots – Transaction History





Chathirampudukulam Village, ChidambraNagar - Vepakullam Road, Thatchanallur, Tirunelveli - 627358, Tamil Nadu.

# Screen Shots - Staff Salary Details





# Thamirabharani Engineering College

Chathirampudukulam Village, ChidambraNagar - Vepakullam Road, Thatchanallur, Tirunelveli - 627358, Tamil Nadu.

| Payslip                       |              |                   | April 2022   |
|-------------------------------|--------------|-------------------|--------------|
| Employee Name : Annalakshmi A |              | Working days : 30 |              |
| Employee number : Tec02       |              |                   |              |
| Date of joining : 25/06/2014  |              |                   |              |
| Earnings