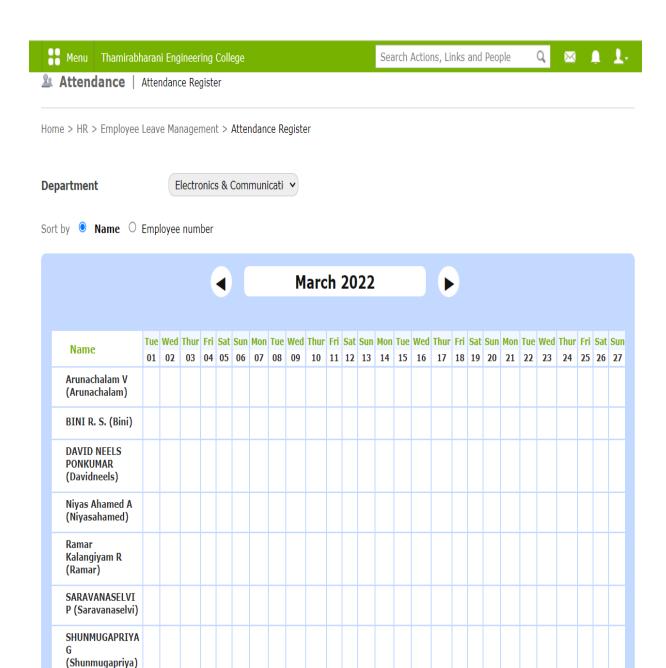

# Screen Shots – Staff Attendance Register

Chathirampudukulam Village, ChidambraNagar - Vepakullam Road, Thatchanallur, Tirunelveli - 627358, Tamil Nadu.