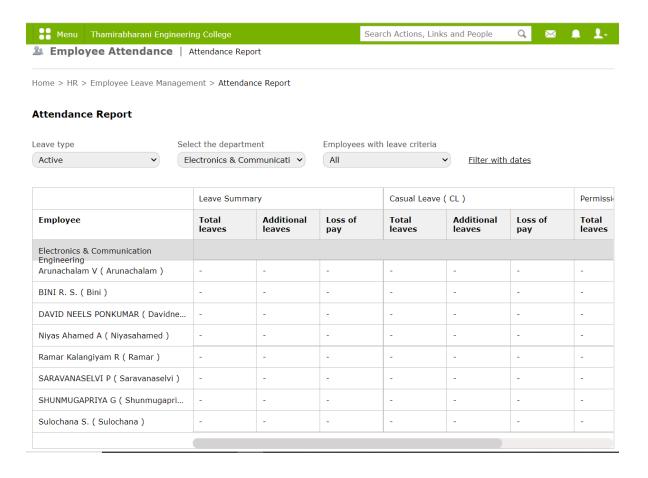

| 7th Hour                              | 8th Hour                              |
| Saturday  | 09:15 AM - 09:55 AM                   | 09:55 AM - 10:35 AM                   | 10:50 AM - 11:30 AM                   | 11:30 AM - 12:10 PM                   | 12:45 PM - 01:25 PM                   | 01:25 PM - 02:05 PM                   | 02:15 PM - 02:55 PM                   | 02:55 PM - 03:35 PM                   |

#### Screen Shots – Student Feedback Details





Chathirampudukulam Village, ChidambraNagar - Vepakullam Road, Thatchanallur, Tirunelveli - 627358, Tamil Nadu.

# Screen Shots – Staff Attendance Register





Chathirampudukulam Village, ChidambraNagar - Vepakullam Road, Thatchanallur, Tirunelveli - 627358, Tamil Nadu.

#### Screen Shots – Staff Attendance Report



## Screen Shots – Department Selection for Staff List





Thamirabharani Engineering College Chathirampudukulam Village, ChidambraNagar - Vepakullam Road, Thatchanallur, Tirunelveli - 627358, Tamil Nadu.

# Screen Shots - Staff List



🎎 View all | View All

Home > HR > Employees > View all

Select department: Computer Science 🗸

| Name              | Employee number | Department                     |
|-------------------|-----------------|--------------------------------|
| David D.G         | David           | Computer Science & Engineering |
| Durga Devi G.     | Durgadevi       | Computer Science & Engineering |
| Jeeva R           | Jeeva           | Computer Science & Engineering |
| Ponsundari S      | Ponsundari      | Computer Science & Engineering |
| Ramnath M         | Ramna