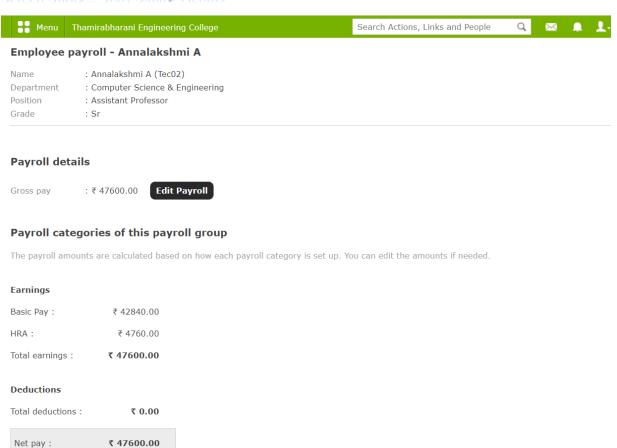

# Screen Shots - Staff Salary Details

# Thamirabharani Engineering College

Chathirampudukulam Village, ChidambraNagar - Vepakullam Road, Thatchanallur, Tirunelveli - 627358, Tamil Nadu.

| Payslip                       |              |                   | April 2022   |
|-------------------------------|--------------|-------------------|--------------|
| Employee Name : Annalakshmi A |              | Working days : 30 |              |
| Employee number : Tec02       |              |                   |              |
| Date of joining : 25/06/2014  |              |                   |              |
| Earnings                      | Credited (₹) | Deductions        | Deducted (₹) |
| Basic Pay                     | 42840.00     |                   |              |
| HRA                           | 4760.00      |                   |              |
| Total Earnings                | 47600.00     | Total Deductions  | 0.00         |
| Net Salary ₹ 47600.00         |              |                   |              |