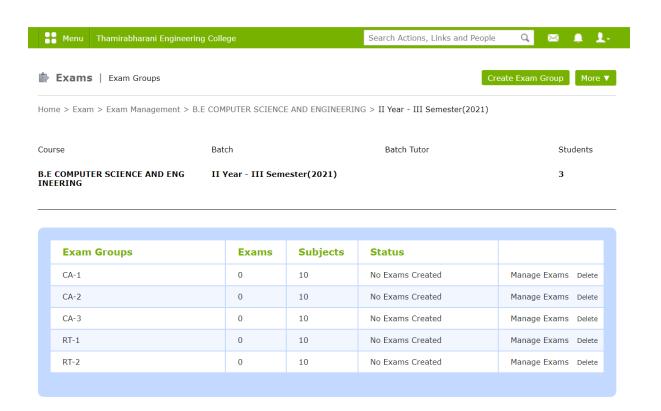

| Basic Pay                     | 42840.00     |                   |              |
| HRA                           | 4760.00      |                   |              |
| Total Earnings                | 47600.00     | Total Deductions  | 0.00         |
| Net Salary ₹ 47600.00         |              |                   |              |



Chathirampudukulam Village, ChidambraNagar - Vepakullam Road, Thatchanallur, Tirunelveli - 627358, Tamil Nadu.

# Screen Shots - Student Registration





Chathirampudukulam Village, ChidambraNagar - Vepakullam Road, Thatchanallur, Tirunelveli - 627358, Tamil Nadu.

# Screen Shots – Student Admission





Chathirampudukulam Village, ChidambraNagar - Vepakullam Road, Thatchanallur, Tirunelveli - 627358, Tamil Nadu.

#### Screen Shots – Examination Details



## Screen Shots – Examination Mark Entry





Chathirampudukulam Village, ChidambraNagar - Vepakullam Road, Thatchanallur, Tirunelveli - 627358, Tamil Nadu.

# Screen Shots - Examination Consolidated Report



#### Screen Shots – Examination Analysis Reports





Chathirampudukulam Village, ChidambraNagar - Vepakullam Road, Thatchanallur, Tirunelveli - 627358, Tamil Nadu.

#### Screen Shots – Students Mark Report



#### Screen Shots – Department Timetable





Chathirampudukulam Village, ChidambraNagar - Vepakullam Road, Thatchanallur, Tirunelveli - 627358, Tamil Nadu.

# Screen Shots – Department Timetable Report

| lay       | 1st Hour<br>09:15 AM - 09:55 AM       | 2nd Hour<br>09:55 AM - 10:35 AM       | 3rd Hour<br>10:50 AM - 11:30 AM       | 4th Hour<br>11:30 AM - 12:10 PM       |