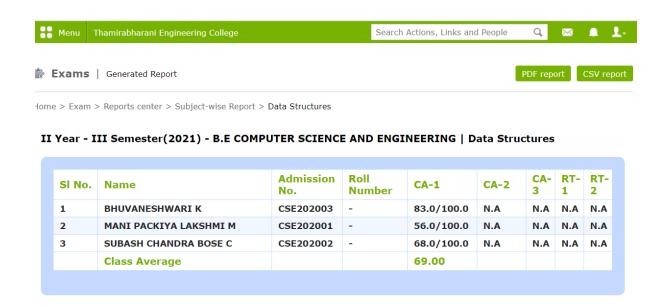

0     | Total Deductions  | 0.00         |
| Net Salary ₹ 47600.00         |              |                   |              |



Chathirampudukulam Village, ChidambraNagar - Vepakullam Road, Thatchanallur, Tirunelveli - 627358, Tamil Nadu.

# Screen Shots - Student Registration





Chathirampudukulam Village, ChidambraNagar - Vepakullam Road, Thatchanallur, Tirunelveli - 627358, Tamil Nadu.

# Screen Shots – Student Admission





Chathirampudukulam Village, ChidambraNagar - Vepakullam Road, Thatchanallur, Tirunelveli - 627358, Tamil Nadu.

#### Screen Shots – Examination Details



## Screen Shots – Examination Mark Entry





Chathirampudukulam Village, ChidambraNagar - Vepakullam Road, Thatchanallur, Tirunelveli - 627358, Tamil Nadu.

# Screen Shots - Examination Consolidated Report



#### Screen Shots – Examination Analysis Reports





Chathirampudukulam Village, ChidambraNagar - Vepakullam Road, Thatchanallur, Tirunelveli - 627358, Tamil Nadu.

#### Screen Shots – Students Mark Report



#### Screen Shots – Department Timetable





Chathirampudukulam Village, ChidambraNagar - Vepakullam Road, Thatchanallur, Tirunelveli - 627358, Tamil Nadu.

# Screen Shots – Department Timetable Report

| lay       | 1st Hour<br>09:15 AM - 09:55 AM       | 2nd Hour<br>09:55 AM - 10:35 AM       | 3rd Hour<br>10:50 AM - 11:30 AM       | 4th Hour<br>11:30 AM - 12:10 PM       | 5th Hour<br>12:45 PM - 01:25 PM       | 6th Hour<br>01:25 PM - 02:05 PM       | 7th Hour<br>02:15 PM - 02:55 PM       | 8th Hour<br>02:55 PM - 03:35 PM       |
|-----------|-------------------------------------