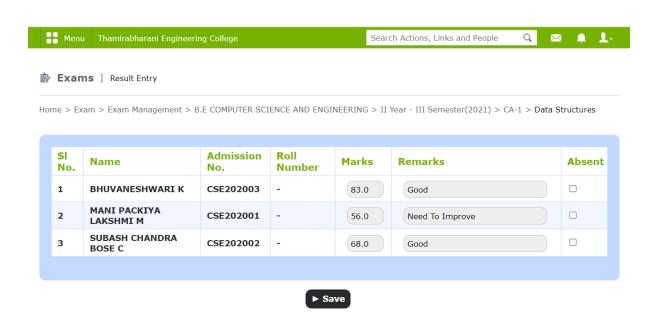

## Screen Shots – Examination Mark Entry

Chathirampudukulam Village, ChidambraNagar - Vepakullam Road, Thatchanallur, Tirunelveli - 627358, Tamil Nadu.