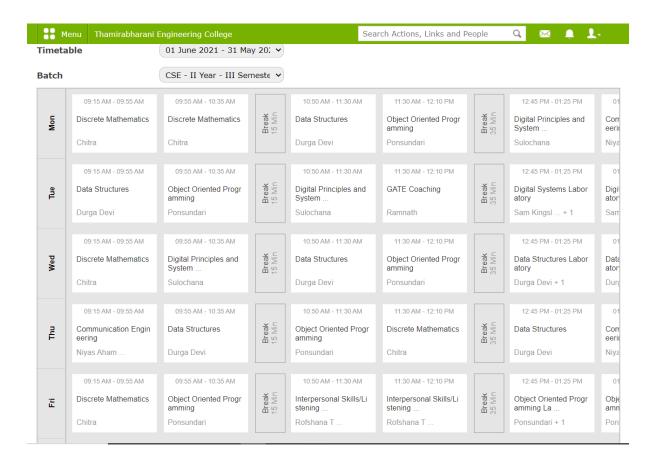

#### Screen Shots – Department Timetable

Chathirampudukulam Village, ChidambraNagar - Vepakullam Road, Thatchanallur, Tirunelveli - 627358, Tamil Nadu.

# Screen Shots – Department Timetable Report

| lay       | 1st Hour<br>09:15 AM - 09:55 AM       | 2nd Hour<br>09:55 AM - 10:35 AM       | 3rd Hour<br>10:50 AM - 11:30 AM       | 4th Hour<br>11:30 AM - 12:10 PM       | 5th Hour<br>12:45 PM - 01:25 PM       | 6th Hour<br>01:25 PM - 02:05 PM       | 7th Hour<br>02:15 PM - 02:55 PM       | 8th Hour<br>02:55 PM - 03:35 PM       |
|-----------|---------------------------------------|---------------------------------------|---------------------------------------|---------------------------------------|---------------------------------------|---------------------------------------|---------------------------------------|---------------------------------------|
| Monday    | Discrete Mathematics<br>(MA8351)      | Discrete Mathematics<br>(MA8351)      | Data Structures (CS8 391)             | Object Oriented Prog<br>ramm (CS8392) | Digital Principles and<br>S (CS8351)  | Communication Engi<br>neerin (EC8395) | Discrete Mathematics<br>(MA8351)      | Communication Engi<br>neerin (EC8395) |
| _         | Chitra                                | Chitra                                | Durga Devi                            | Ponsundari                            | Sulochana                             | Niyas Aham                            | Chitra                                | Niyas Aham                            |
|           | 1st Hour                              | 2nd Hour                              | 3rd Hour                              | 4th Hour                              | 5th Hour                              | 6th Hour                              | 7th Hour                              | 8th Hour                              |
| Tuesday   | 09:15 AM - 09:55 AM                   | 09:55 AM - 10:35 AM                   | 10:50 AM - 11:30 AM                   | 11:30 AM - 12:10 PM                   | 12:45 PM - 01:25 PM                   | 01:25 PM - 02:05 PM                   | 02:15 PM - 02:55 PM                   | 02:55 PM - 03:35 PM                   |
|           | Data Structures (CS8 391)             | Object Oriented Prog<br>ramm (CS8392) | Digital Principles and<br>S (CS8351)  | GATE Coaching (GA<br>TE)              | Digital Systems Labo<br>rat ( CS8382) |
|           | Durga Devi                            | Ponsundari                            | Sulochana                             | Ramnath                               | Sam Kingsl + 1                        |
| `         | 1st Hour                              | 2nd Hour                              | 3rd Hour                              | 4th Hour                              | 5th Hour                              | 6th Hour                              | 7th Hour                              | 8th Hour                              |
| Wednesday | 09:15 AM - 09:55 AM                   | 09:55 AM - 10:35 AM                   | 10:50 AM - 11:30 AM                   | 11:30 AM - 12:10 PM                   | 12:45 PM - 01:25 PM                   | 01:25 PM - 02:05 PM                   | 02:15 PM - 02:55 PM                   | 02:55 PM - 03:35 PM                   |
|           | Discrete Mathematics<br>(MA8351)      | Digital Principles and<br>S (CS8351)  | Data Structures (CS8 391)             | Object Oriented Prog<br>ramm (CS8392) | Data Structures Labo<br>rat ( CS8381) |
|           | Chitra                                | Sulochana                             | Durga Devi                            | Ponsundari                            | Durga Devi + 1                        |
|           | 1st Hour                              | 2nd Hour                              | 3rd Hour                              | 4th Hour                              | 5th Hour                              | 6th Hour                              | 7th Hour                              | 8th Hour                              |
| day       | 09:15 AM - 09:55 AM                   | 09:55 AM - 10:35 AM                   | 10:50 AM - 11:30 AM                   | 11:30 AM - 12:10 PM                   | 12:45 PM - 01:25 PM                   | 01:25 PM - 02:05 PM                   | 02:15 PM - 02:55 PM                   | 02:55 PM - 03:35 PM                   |
| Thursday  | Communication Engi<br>neerin (EC8395) | Data Structures (CS8<br>391)          | Object Oriented Prog<br>ramm (CS8392) | Discrete Mathematics (MA8351)         | Data Structures (CS8 391)             | Communication Engi<br>neerin (EC8395) | Digital Principles and<br>S (CS8351)  | Discrete Mathematics<br>(MA8351)      |
|           | Niyas Aham                            | Durga Devi                            | Ponsundari                            | Chitra                                | Durga Devi                            | Niyas Aham                            | Sulochana                             | Chitra                                |
|           | 1st Hour                              | 2nd Hour                              | 3rd Hour                              | 4th Hour                              | 5th Hour                              | 6th Hour                              | 7th Hour                              | 8th Hour                              |
| ay        | 09:15 AM - 09:55 AM                   | 09:55 AM - 10:35 AM                   | 10:50 AM - 11:30 AM                   | 11:30 AM - 12:10 PM                   | 12:45 PM - 01:25 PM                   | 01:25 PM - 02:05 PM                   | 02:15 PM - 02:55 PM                   | 02:55 PM - 03:35 PM                   |
| Friday    | Discrete Mathematics (MA8351)         | Object Oriented Prog<br>ramm (CS8392) | Interpersonal Skills/L<br>i ( HS8381) | Interpersonal Skills/L<br>i ( HS8381) | Object Oriented Prog<br>ram ( CS8383) |
|           | Chitra                                | Ponsundari                            | Rofshana T                            | Rofshana T                            | Ponsundari + 1                        | Ponsundari + 1                        | Ponsundari + 1                        | Ponsundari + 1                        |
|           | 1st Hour                              | 2nd Hour                              | 3rd Hour                              | 4th Hour                              | 5th Hour                              | 6th Hour                              | 7th Hour                              | 8th Hour                              |
| Saturday  | 09:15 AM - 09:55 AM                   | 09:55 AM - 10:35 AM                   | 10:50 AM - 11:30 AM                   | 11:30 AM - 12:10 PM                   | 12:45 PM - 01:25 PM                   | 01:25 PM - 02:05 PM                   | 02:15 PM - 02:55 PM                   | 02:55 PM - 03:35 PM                   |