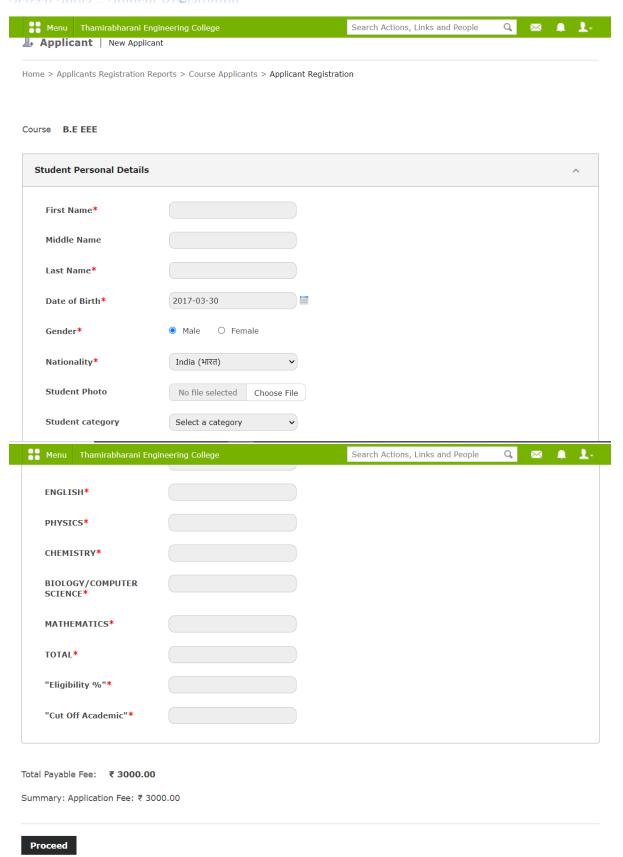

# Screen Shots - Student Registration

Chathirampudukulam Village, ChidambraNagar - Vepakullam Road, Thatchanallur, Tirunelveli - 627358, Tamil Nadu.