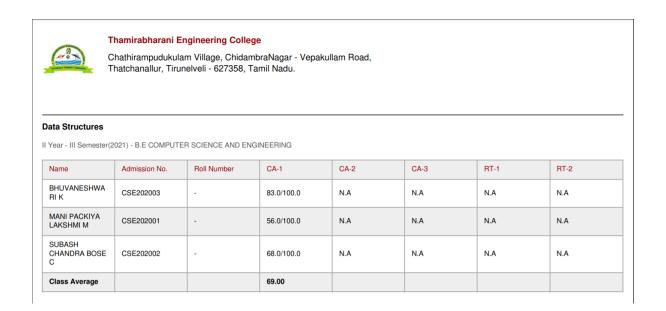

unelveli - 627358, Tamil Nadu.

# Screen Shots - Student Registration





Chathirampudukulam Village, ChidambraNagar - Vepakullam Road, Thatchanallur, Tirunelveli - 627358, Tamil Nadu.

# Screen Shots – Student Admission





Chathirampudukulam Village, ChidambraNagar - Vepakullam Road, Thatchanallur, Tirunelveli - 627358, Tamil Nadu.

#### Screen Shots – Examination Details



## Screen Shots – Examination Mark Entry





Chathirampudukulam Village, ChidambraNagar - Vepakullam Road, Thatchanallur, Tirunelveli - 627358, Tamil Nadu.

# Screen Shots - Examination Consolidated Report



#### Screen Shots – Examination Analysis Reports





Chathirampudukulam Village, ChidambraNagar - Vepakullam Road, Thatchanallur, Tirunelveli - 627358, Tamil Nadu.

#### Screen Shots – Students Mark Report



#### Screen Shots – Department Timetable





Chathirampudukulam Village, ChidambraNagar - Vepakullam Road, Thatchanallur, Tirunelveli - 627358, Tamil Nadu.

# Screen Shots – Department Timetable Report

| lay       | 1st Hour<br>09:15 AM - 09:55 AM       | 2nd Hour<br>09:55 AM - 10:35 AM       | 3rd Hour<br>10:50 AM - 11:30 AM       | 4th Hour<br>11:30 AM - 12:10 PM       | 5th Hour<br>12:45 PM - 01:25 PM       | 6th Hour<br>01:25 PM - 02:05 PM       | 7th Hour<br>02:15 PM - 02:55 PM       | 8th Hour<br>02:55 PM - 03:35 PM       |
|-----------|---------------------------------------|---------------------------------------|---------------------------------------|---------------------------------------|---------------------------------------|---------------------------------------|-------