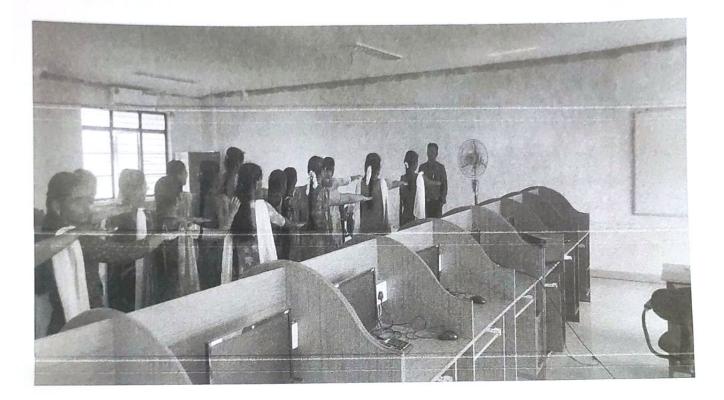

#### Report:

The faculty orientation program and awareness on Code of Conduct of TEC is organized for the newly joined faculty by Discipline Committee on 21<sup>st</sup> August 2020 through Google meet. There were 12 newly joined faculties who attended the program.

The first session was conducted by the Principal who briefed the participants about the policies and code of conduct for employees of the institution. He enthusiastically welcomed the entire newly joined faculty to the family of TEC.

The second session was conducted by Co-ordinator of Discipline Committee who briefed the participants regarding the policies of TEC and the various incentive schemes. He motivated the newly joined faculties to take the benefit of these policies.

Vote of Thanks delivered by the Mr. E. SUBRAMANIAN, Assistant professor of department of Electrical and Electronics Engineering.

Cool

THAMIRABHARANI ENGINEERING COLLEGE Chathirampudukulam Village, Chidambaranagar - Vepemkulam Road, Thatchanallur, Tirunelveli - 627 358.