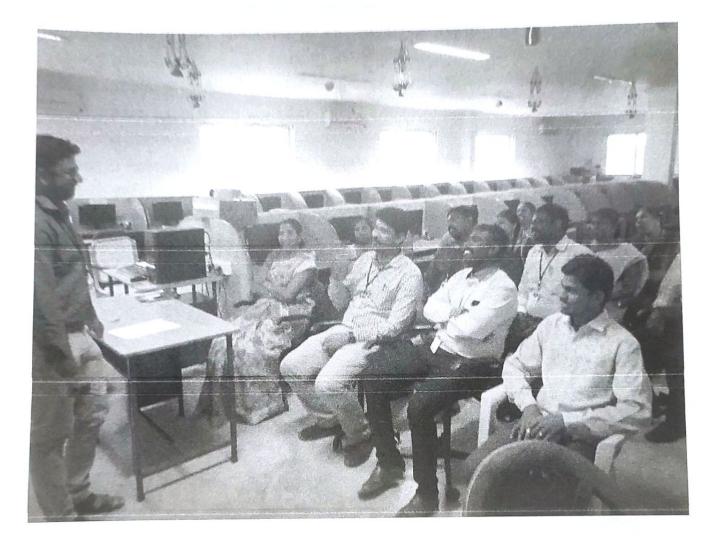

#### Report:

The faculty orientation program and awareness on Code of Conduct of TEC is organized for the newly joined faculty by Discipline Committee on 21<sup>st</sup> August 2020 through Google meet. There were 12 newly joined faculties who attended the program.

The first session was conducted by the Principal who briefed the participants about the policies and code of conduct for employees of the institution. He enthusiastically welcomed the entire newly joined faculty to the family of TEC.

The second session was conducted by Co-ordinator of Discipline Committee who briefed the participants regarding the policies of TEC and the various incentive schemes. He motivated the newly joined faculties to take the benefit of these policies.

Vote of Thanks delivered by the Mr. E. SUBRAMANIAN, Assistant professor of department of Electrical and Electronics Engineering.

Cool

THAMIRABHARANI ENGINEERING COLLEGE Chathirampudukulam Village, Chidambaranagar - Vepemkulam Road, Thatchanallur, Tirunelveli - 627 358.