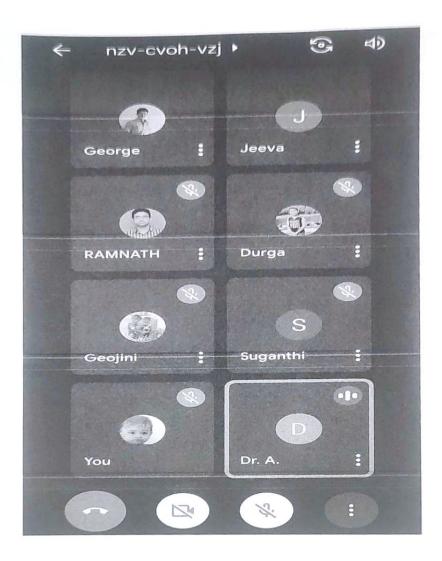

#### Screenshot:

Fig. 1: Code of conduct for Staffs

PRINCIPAL THAMIRABHARANI ENGINEERING COLLECE Chathirampudukulam Village, Chidambaranagar-Vepemkulam Road, Thatchanallur, Tirunelveli - 627 358.