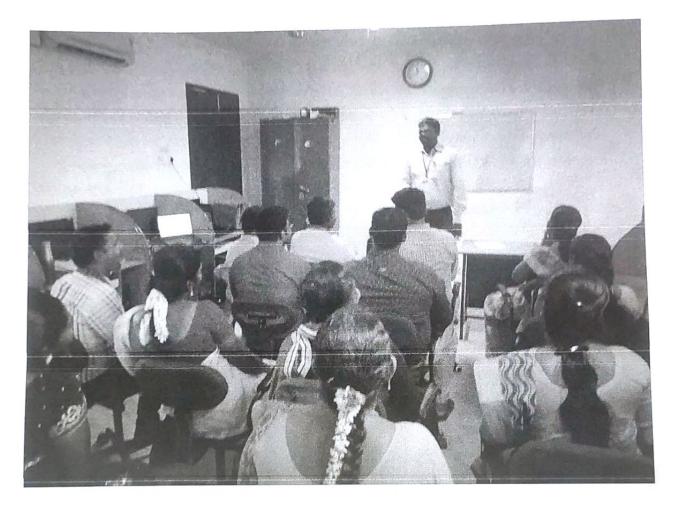

#### Report:

The faculty orientation program and awareness on Code of Conduct of TEC is organized for the newly joined faculty by Discipline Committee on 21<sup>st</sup> August 2020 through Google meet. There were 12 newly joined faculties who attended the program.

The first session was conducted by the Principal who briefed the participants about the policies and code of conduct for employees of the institution. He enthusiastically welcomed the entire newly joined faculty to the family of TEC.

The second session was conducted by Co-ordinator of Discipline Committee who briefed the participants regarding the policies of TEC and the various incentive schemes. He motivated the newly joined faculties to take the benefit of these policies.

Vote of Thanks delivered by the Mr. E. SUBRAMANIAN, Assistant professor of department of Electrical and Electronics Engineering.

Cool

THAMIRABHARANI ENGINEERING COLLEGE Chathirampudukulam Village, Chidambaranagar - Vepemkulam Road, Thatchanallur, Tirunelveli - 627 358.