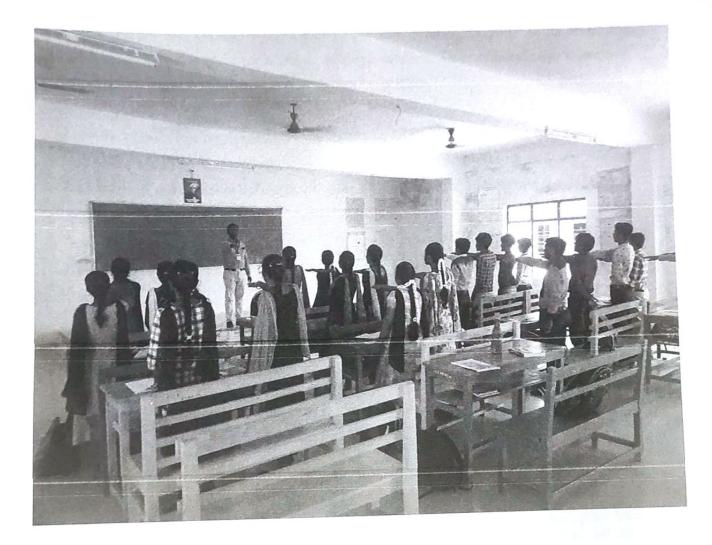

### Screenshot:

Fig. 1: Code of conduct for First year students

PRINCIPAL THAMIRABHARANI ENGINEERING COLLEGE Chathirampudukulam Village, Chidambaranagar-Vepemkulam Road, Thatchanallur, Tirunelveli - 627 358.

#### **Report:**

The student orientation program and awareness on Code of Conduct of TEC is organized for the newly joined I year Students by Discipline Committee on 25<sup>th</sup> November 2020 through Google meet. There were 195 newly joined students who attended the program.

The first session was conducted by the Principal who briefed the participants about the policies and code of conduct for students of the institution. He enthusiastically welcomed the entire newly joined I year students to the family of TEC.

The second session was conducted by Co-ordinator of Discipline Committee who briefed the participants regarding the actions taken for misconduct of Discipline and the various incentive schemes. He motivated the newly joined I year students to maintain the decorum.

Vote of Thanks delivered by the Mr. D. G. DAVID, Assistant professor of department of Computer Science and Engineering.

Coordinator

PRINCIPAL THAMIRABHARANI ENGINEERING COLLEGE Chathirampudukulam Village, Chidambaranagar - Vepemkulam Road, Thatchanallur, Tirunelveli - 627 358.