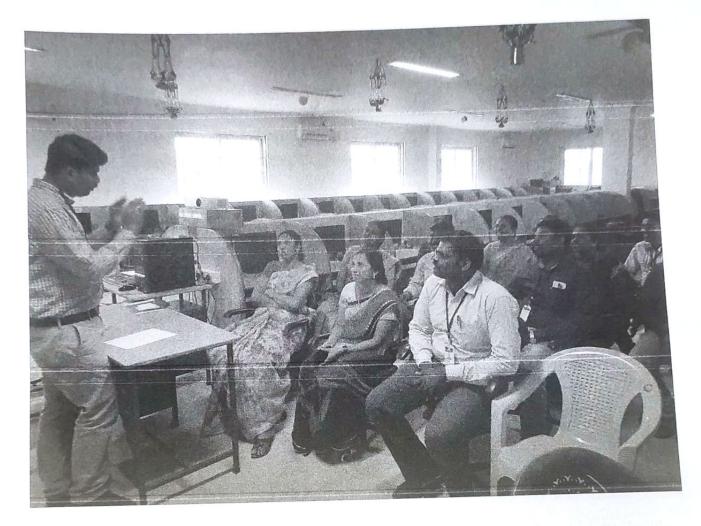

#### Report:

The faculty orientation program and awareness on Code of Conduct of TEC is organized for the newly joined faculty by Discipline Committee on 21<sup>st</sup> August 2020 through Google meet. There were 12 newly joined faculties who attended the program.

The first session was conducted by the Principal who briefed the participants about the policies and code of conduct for employees of the institution. He enthusiastically welcomed the entire newly joined faculty to the family of TEC.

The second session was conducted by Co-ordinator of Discipline Committee who briefed the participants regarding the policies of TEC and the various incentive schemes. He motivated the newly joined faculties to take the benefit of these policies.

Vote of Thanks delivered by the Mr. E. SUBRAMANIAN, Assistant professor of department of Electrical and Electronics Engineering.

Cool

THAMIRABHARANI ENGINEERING COLLEGE Chathirampudukulam Village, Chidambaranagar - Vepemkulam Road, Thatchanallur, Tirunelveli - 627 358.