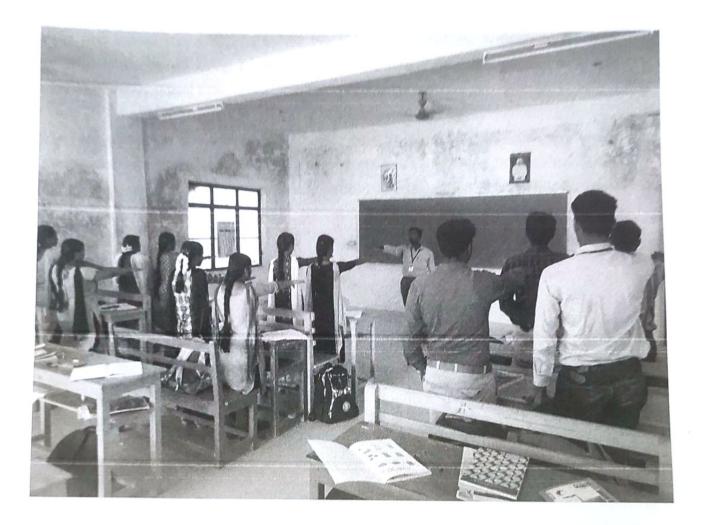

### Screenshot:

Fig. 1: Code of conduct for First year students

PRINCIPAL THAMIRABHARANI ENGINEERING COLLEGE Chathirampudukulam Village, Chidambaranagar-Vepemkulam Road, Thatchanallur, Tirunelveli - 627 358.

#### **Report:**

The student orientation program and awareness on Code of Conduct of TEC is organized for the newly joined I year Students by Discipline Committee on 25<sup>th</sup> November 2020 through Google meet. There were 195 newly joined students who attended the program.

The first session was conducted by the Principal who briefed the participants about the policies and code of conduct for students of the institution. He enthusiastically welcomed the entire newly joined I year students to the family of TEC.

The second session was conducted by Co-ordinator of Discipline Committee who briefed the participants regarding the actions taken for misconduct of Discipline and the various incentive schemes. He motivated the newly joined I year students to maintain the decorum.

Vote of Thanks delivered by the Mr. D. G. DAVID, Assistant professor of department of Computer Science and Engineering.

Coordinator

PRINCIPAL THAMIRABHARANI ENGINEERING COLLEGE Chathirampudukulam Village, Chidambaranagar - Vepemkulam Road, Thatchanallur, Tirunelveli - 627 358.