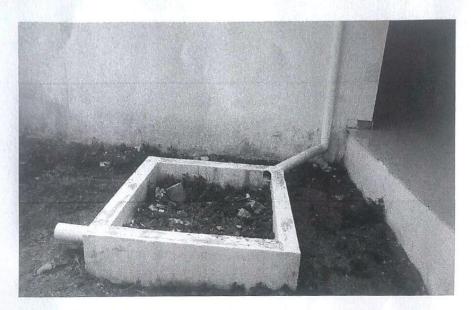

#### 7.1.4 Rain Water Harvesting:

Rain Water Harvesting is the collection and storage of rain, rather than allowing it to run off. The harvested water can also be committed to longer term storage or groundwater recharge. It uses include watering gardens, irrigation and domestic use with proper treatment. Rain Water Harvesting is one of the simplest and oldest methods of self-supply of water for the campus.

Fig. 7.1.4.1 Rain water harvesting in CSE Block

Fig. 7.1.4.2 Rain water harvesting in EEE Block
PRINCIPAL

THAMIRABHARANI ENGINEERING COLLEGE Chathirampudukulam Village, Chidambaranagar-Vepemkulam Road, Thatchanallur, Tirunelveli - 627 358.