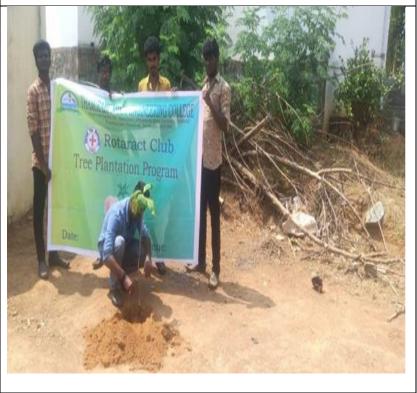

sity, Chennai) Chathirampudukulam, Chidambaranagar - Vepemkulam Road Thatchanallur, Tirunelveli 627 358, Tamil Nadu.

On 05.10.2018, a program on "Cleaning the Village" was conducted in Thenkalam Village, Tirunelveli. 95 members participated in the program and cleaned the streets, school premises, holy places etc. On behalf of Village Panchayat, Panchayat President provided the gloves, garbage collection bags and the masks to the participants in the drive.



28.12.2018 "Tree On Plantation Camp" was conducted in Village, Nallammalpuram Tirunelveli. 45 members participated in the program and had planted various types of plant saplings. Our teachers had also explained about the trees and the importance of tree plantation. The helpers told us different thing about the plant, their uses etc.





#### THAMIRABHARANI ENGINEERING COLLEGE

(Approved by AICTE, New Delhi and Affiliated to Anna University, Chennai) Chathirampudukulam, Chidambaranagar - Vepemkulam Road Thatchanallur, Tirunelveli 627 358, Tamil Nadu.

04.01.2019 "Tree On plantation Camp" was conducted in Vepemkulam Village, Tirunelveli. members participated in the program and had planted various types of plant saplings. Our teachers had also explained about the trees and the importance of tree plantation. The helpers told us different thing about the plant, their uses etc.



On 18.01.2019 "Road Safety Awareness Program" was conducted in Chetti Kuruchi Tirunelveli. Village, members participated in the program and had road safety education. It would help students to understand the importance of safety on the road when w