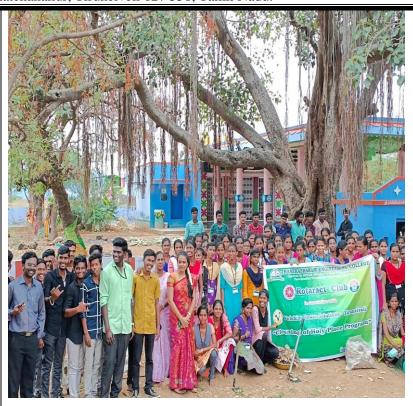

uld help students to understand the importance of safety on the road when walking as a pedestrian or as one driving a vehicle. It is also important to take immediate action such as calling the authorities for medical or transport aid or both.





(Approved by AICTE, New Delhi and Affiliated to Anna University, Chennai) Chathirampudukulam, Chidambaranagar - Vepemkulam Road Thatchanallur, Tirunelveli 627 358, Tamil Nadu.

On 01.02.2019, our college has organized the program "Cleaning the Holy Place". 35 members participated in program the and our Chairman Mr. M. R. Paulraj along with our Principal organized that event. The holy Amman temple Kalathikulam, Tirunelveli, village in Tirunelveli has spiritual values several it.NSS associated with volunteers along with the NSS Programme Officer.



On 15.02.2019 "AIDS Programme" Awareness conducted was Nachiyarpuram village, Tirunelveli. 33 members participated in the programme. People took part in an interaction & cleared their misconception. For eg. "Mosquito bite cannot spread HIV", "Sharing cloths cannot spread HIV".



11



(Approved by AICTE, New Delhi and Affiliated to Anna University, Chennai) Chathirampudukulam, Chidambaranagar - Vepemkulam Road Thatchanallur, Tirunelveli 627 358, Tamil Nadu.

#### ROTARACT CLUB ACADEMIC YEAR 2019 - 2020

| S.No | PROGRAM<br>DESCRIPTION