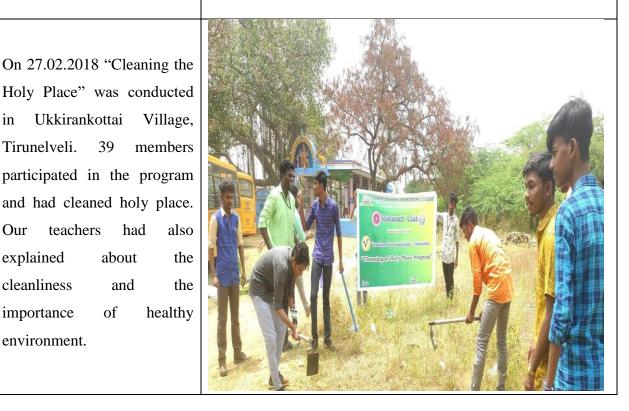

ed about the trees and the importance of tree plantation.





### THAMIRABHARANI ENGINEERING COLLEGE

(Approved by AICTE, New Delhi and Affiliated to Anna University, Chennai) Chathirampudukulam, Chidambaranagar - Vepemkulam Road Thatchanallur, Tirunelveli 627 358, Tamil Nadu.

On 03/02/2018, our college has organized "Road Safety Awareness Program" village, Ramayanpatti Tirunelveli. Around 32 members participated in the This program. program focused mainly on road safety rules. This plays a in crucial role avoiding accidents on roads and saving precious lives.



Holy Place" was conducted Ukkirankottai Village, Tirunelveli. 39 members participated in the program and had cleaned holy place. Our teachers had also explained about the cleanliness and the healthy importance of

environment.





(Approved by AICTE, New Delhi and Affiliated to Anna University, Chennai) Chathirampudukulam, Chidambaranagar - Vepemkulam Road Thatchanallur, Tirunelveli 627 358, Tamil Nadu.

college Our initiated to conduct an awareness program on 16.03.2018 at Rettiyarpatti Village in 32 Tirunelveli. volunteer students from our college and accompanying staff members participated in it. The crew started from TEC campus at 9.00 am and reached Rettiyarpatti Village at 9.45 am.





(Approved by AICTE, New Delhi and Affiliated to Anna University, Chennai) Chathirampudukulam, Chidambaranagar - Vepemkulam Road Thatchanallur, Tirunelveli 627 358, Tamil Nadu.

#### ROTARACT CLUB ACADEMIC YEAR 2018 - 2019

| S.No | PROGRAM<br>DESCRIPTION