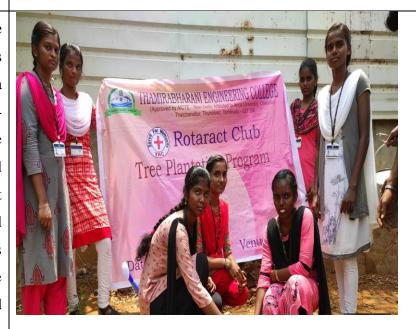

ENGINEERING COLLEGE

(Approved by AICTE, New Delhi and Affiliated to Anna University, Chennai) Chathirampudukulam, Chidambaranagar - Vepemkulam Road Thatchanallur, Tirunelveli 627 358, Tamil Nadu.

On 11.01.2021 "Tree **Plantation** Camp" was conducted in Ramayanpatti. village, Tirunelveli. 32 members participated in the program and had planted various types of plant saplings. Our teachers had also explained about the trees and the importance of tree plantation.



19.01.2021 "Tree On plantation Camp" was conducted in Echandha village, Tirunelveli. 34 members participated in the program and had planted various types of plant saplings. Our teachers had also explained about the trees and the importance of tree plantation. The helpers told us different thing about the plant, their uses etc.





(Approved by AICTE, New Delhi and Affiliated to Anna University, Chennai) Chathirampudukulam, Chidambaranagar - Vepemkulam Road Thatchanallur, Tirunelveli 627 358, Tamil Nadu.

On 22.01.2021 "Road Safety Awareness Program" was conducted in Uthankulam Village, Tirunelveli. 38 members participated in the program and had road safety education. It would help the students to understand the importance of safety on the road when walking as a pedestrian or as one driving a vehicle.



On 27.01.2021 "Cleaning the Holy Place" was conducted Ukkirankottai Village, Tirunelveli. 40 members participated in the program and had cleaned holy place. Our teachers had also explained about the cleanliness and the healthy importance of environment.



10



(Approved by AICTE, New Delhi and Affiliated to Ann