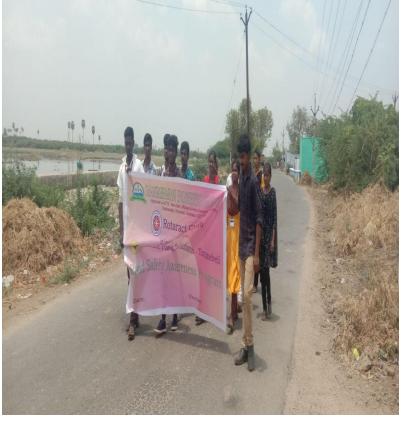

oad Thatchanallur, Tirunelveli 627 358, Tamil Nadu.

04.01.2019 "Tree On plantation Camp" was conducted in Vepemkulam Village, Tirunelveli. members participated in the program and had planted various types of plant saplings. Our teachers had also explained about the trees and the importance of tree plantation. The helpers told us different thing about the plant, their uses etc.



On 18.01.2019 "Road Safety Awareness Program" was conducted in Chetti Kuruchi Tirunelveli. Village, members participated in the program and had road safety education. It would help students to understand the importance of safety on the road when walking as a pedestrian or as one driving a vehicle. It is also important to take immediate action such as calling the authorities for medical or transport aid or both.





(Approved by AICTE, New Delhi and Affiliated to Anna University, Chennai) Chathirampudukulam, Chidambaranagar - Vepemkulam Road Thatchanallur, Tirunelveli 627 358, Tamil Nadu.

On 01.02.2019, our college has organized the program "Cleaning the Holy Place". 35 members participated in program the and our Chairman Mr. M. R. Paulraj along with our Principal organized that event. The holy Amman temple Kalathikulam, Tirunelveli, village in Tirunelveli has spiritual values several it.NSS associated with volunteers along with the NSS Programme Officer.



On 15.02.2019 "AIDS Programme" Awareness conducted was Nachiyarpuram village, Tirunelveli. 33 members participated in the programme. People took part in an interaction & cleared their misconception. For eg. "Mosquito bite cannot spread HIV",