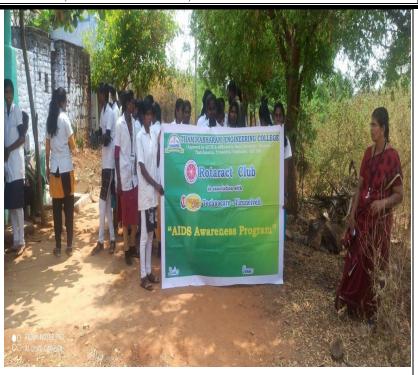

fety on the road when walking as a pedestrian or as one driving a vehicle.



On 27.01.2021 "Cleaning the Holy Place" was conducted Ukkirankottai Village, Tirunelveli. 40 members participated in the program and had cleaned holy place. Our teachers had also explained about the cleanliness and the healthy importance of environment.



10



(Approved by AICTE, New Delhi and Affiliated to Anna University, Chennai) Chathirampudukulam, Chidambaranagar - Vepemkulam Road Thatchanallur, Tirunelveli 627 358, Tamil Nadu.

On 29.01.2021 "AIDS Awareness Programme" was conducted in Puvilanga Puram Village, Tirunelveli. 39 members participated in the program. People took part in an interaction & cleared their misconception. For eg. "Mosquito bite cannot spread HIV", "Sharing cloths cannot spread HIV".





(Approved by AICTE, New Delhi and Affiliated to Anna University, Chennai) Chathirampudukulam, Chidambaranagar - Vepemkulam Road Thatchanallur, Tirunelveli 627 358, Tamil Nadu.

#### ROTARACT CLUB ACADEMIC YEAR 2017 - 2018

| S.No | PROGRAM<br>DESCRIPTION                                                                                                                                                                                                                                                                                                                             | РНОТО