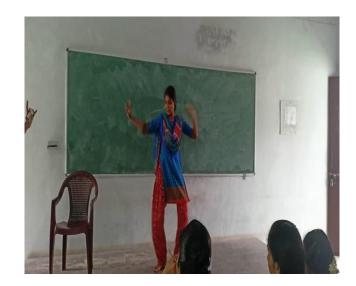

### ENGLISH PROFICIENCY CLUB ACADEMIC YEAR 2019 - 2020

| S.No | PROGRAM<br>DESCRIPTION                                                                                                                                                                                                                                | РНОТО |
|------|-------------------------------------------------------------------------------------------------------------------------------------------------------------------------------------------------------------------------------------------------------|-------|
| 1    | "Debate on "Online Vs Offline Education"By Dr. R. Rajakumari, HoD/S&H, TEC on 13.11.2019. The primary goal of a debate is for students to generate effective critical thinking into primary issues in the given topic.                                |       |
| 2    | Essay writing competition on "How you overcome your worst fear" By Dr. R. Rajakumari, HoD/S&H, and TEC on 14.10.2019. To give students the opportunity demonstrates their reading, thinking and writing skills in a well connected and compact manner |       |