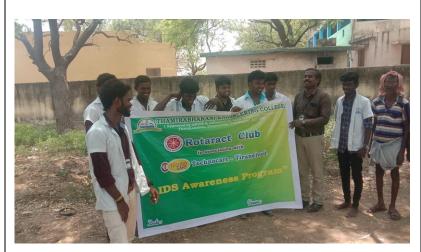

88 members participated in the program and cleaned the streets, school premisess, holy places etc. On behalf of Village Panchayat, Panchayat President provided the gloves, garbage collection bags and the masks to the participants in the drive. | The contract of the contract o |



(Approved by AICTE, New Delhi and Affiliated to Anna University, Chennai) Chathirampudukulam, Chidambaranagar - Vepemkulam Road Thatchanallur, Tirunelveli 627 358, Tamil Nadu.

S.No Our college initiated the HIV **AIDS** Awareness and program with the objective of protecting the health of the local communities in the 3 village. In fact, the program extends beyond the camps awareness being the local organized for community includes and spreading awareness among drivers commercial of vehicles about HIV and AIDS.



РНОТО

On 11.09.2019 "Dengue Program" Awareness was conducted Village, Kuppakuruchi Tirunelveli. 89 members participated in the program and it helps to create awareness among village people. Our teachers had also explained about the seriousness of dengue fever and its causes to the people.





(Approved by AICTE, New Delhi and Affiliated to Anna University, Chennai) Chathirampudukulam, Chidambaranagar - Vepemkulam Road Thatchanallur, Tirunelveli 627 358, Tamil Nadu.

On 24.09.2019 "Gender Equality Awareness Program" was conducted Rettiyarpatti, in Tirunelveli. With 83 members, the college bus started from **TEC** campus at 9.30 am and Rettiyarpatti reached Village at 10.00 am. Students of Thamirabharani engineering college explained the current situation of women in Tamilnadu to the peo