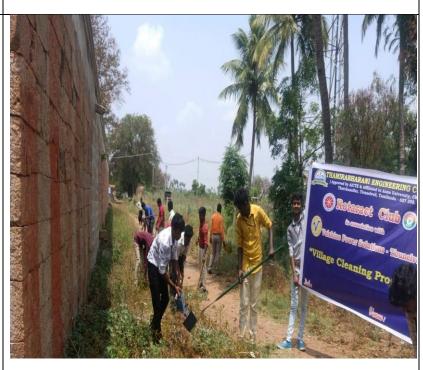

filiated to Anna University, Chennai) Chathirampudukulam, Chidambaranagar - Vepemkulam Road Thatchanallur, Tirunelveli 627 358, Tamil Nadu.

On 03.10.2017 "Gender Equality Awareness Program" was conducted Subramaniyapuram village, Tirunelveli. With 86 members, the college bus started from TEC campus at 9.30 am and reached Subramaniyapuram village at 10.00 am. Students of Thamirabharani engineering college explained the current situation of women in Tamilnadu to the people of Subramaniyapuram.



16.10.2017 On "Cleaning the Village" conducted was in Narnammalpuram Village, Tirunelveli. 85 members participated in the program and had cleaned the streets, outside schools, holy places etc. Our teachers had also explained about the waste and its disposal system. On behalf of Village Panchayat,





### THAMIRABHARANI ENGINEERING COLLEGE

(Approved by AICTE, New Delhi and Affiliated to Anna University, Chennai) Chathirampudukulam, Chidambaranagar - Vepemkulam Road Thatchanallur, Tirunelveli 627 358, Tamil Nadu.

On 29.12.2017 "Tree plantation Camp" was conducted in KuruchikulamVillage,

Tirunelveli. 37 members participated in the program and had planted various types of plant saplings. Our teachers had also explained about the trees and the importance of tree plantation. The helpers told us different things about the plant, their uses etc.



On 19.01.2018 "Tree plantation Camp" was conducted in Ram Nagar Tirunelveli. 33 village, members participated in the program and had planted various types plant saplings. Our teachers had also explained about the trees and the importance of t