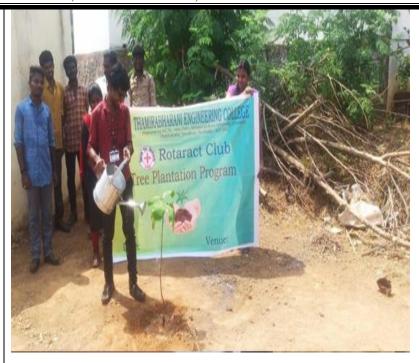

ey cleaned lawns and parks of the village school. NSS Programme officer, Mr. Nivas Ahamed told that the volunteers also cleaned the streets and disposed off the dirt and garbage scattered around. They went from door to door for educating villagers the importance of keeping their surroundings neat and tidy.





### THAMIRABHARANI ENGINEERING COLLEGE

(Approved by AICTE, New Delhi and Affiliated to Anna University, Chennai) Chathirampudukulam, Chidambaranagar - Vepemkulam Road Thatchanallur, Tirunelveli 627 358, Tamil Nadu.

On 11.01.2021 "Tree **Plantation** Camp" was conducted in Ramayanpatti. village, Tirunelveli. 32 members participated in the program and had planted various types of plant saplings. Our teachers had also explained about the trees and the importance of tree plantation.



19.01.2021 "Tree On plantation Camp" was conducted in Echandha village, Tirunelveli. 34 members participated in the program and had planted various types of plant saplings. Our teachers had also explained about the trees and the importance of tree plantation. The helpers told us different thing about the plant, their uses etc.





(Approved by AICTE, New Delhi and Affiliated to Anna University, Chennai) Chathirampudukulam, Chidambaranagar - Vepemkulam Road Thatchanallur, Tirunelveli 627 358, Tamil Nadu.

On 22.01.2021 "Road Safety Awareness Program" was conducted in Uthankulam Village, Tirunelveli. 38 members participated in the program and had road safety education. It would help the students to understand the importance of safety on the road when walking as a pedestrian or as one driv