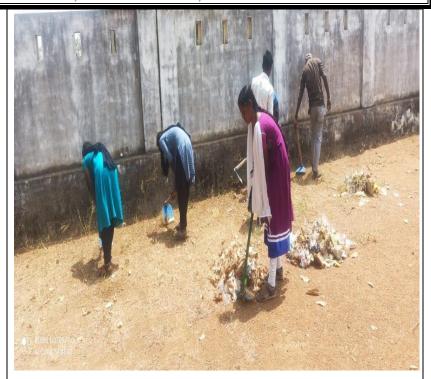

iyarpuram. They visited girl children, shared the importance of education in the life of women and how it would help them in bad situations. Also they delineated other gender discrimination issues to the villagers of Natchiyarpuram.





#### THAMIRABHARANI ENGINEERING COLLEGE

(Approved by AICTE, New Delhi and Affiliated to Anna University, Chennai) Chathirampudukulam, Chidambaranagar - Vepemkulam Road Thatchanallur, Tirunelveli 627 358, Tamil Nadu.

On 05.10.2018, a program on "Cleaning the Village" was conducted in Thenkalam Village, Tirunelveli. 95 members participated in the program and cleaned the streets, school premises, holy places etc. On behalf of Village Panchayat, Panchayat President provided the gloves, garbage collection bags and the masks to the participants in the drive.



28.12.2018 "Tree On Plantation Camp" was conducted in Village, Nallammalpuram Tirunelveli. 45 members participated in the program and had planted various types of plant saplings. Our teachers had also explained about the trees and the importance of tree plantation. The helpers told us different thing about the plant, their uses etc.





#### THAMIRABHARANI ENGINEERING COLLEGE

(Approved by AICTE, New Delhi and Affiliated to Anna University, Chennai) Chathirampudukulam, Chidambaranagar - Vepemkulam Road Thatchanallur, Tirunelveli 627 358, Tamil Nadu.

04.01.2019 "Tree On plantation Camp" was conducted in Vepemkulam Village, Tirunelveli. members participated in the program and had planted various types of plant saplings. Our teachers had also explained about the trees and the importance o