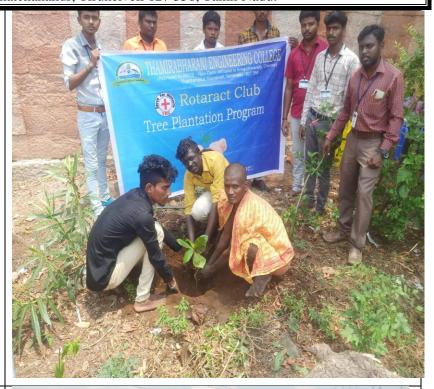

li. 45 members participated in the program and had planted various types of plant saplings. Our teachers had also explained about the trees and the importance of tree plantation. The helpers told us different thing about the plant, their uses etc.





#### THAMIRABHARANI ENGINEERING COLLEGE

(Approved by AICTE, New Delhi and Affiliated to Anna University, Chennai) Chathirampudukulam, Chidambaranagar - Vepemkulam Road Thatchanallur, Tirunelveli 627 358, Tamil Nadu.

04.01.2019 "Tree On plantation Camp" was conducted in Vepemkulam Village, Tirunelveli. members participated in the program and had planted various types of plant saplings. Our teachers had also explained about the trees and the importance of tree plantation. The helpers told us different thing about the plant, their uses etc.



On 18.01.2019 "Road Safety Awareness Program" was conducted in Chetti Kuruchi Tirunelveli. Village, members participated in the program and had road safety education. It would help students to understand the importance of safety on the road when walking as a pedestrian or as one driving a vehicle. It is also important to take immediate action such as calling the authorities for medical or transport aid or both.





(Approved by AICTE, New Delhi and Affiliated to Anna University, Chennai) Chathirampudukulam, Chidambaranagar - Vepemkulam Road Thatchanallur, Tirunelveli 627 358, Tamil Nadu.

On 01.02.2019, our college has organized the program "Cleaning the Holy Place". 35 members participated in program the and our Chairman Mr. M. R. Paulraj along with our Principal organized that event.