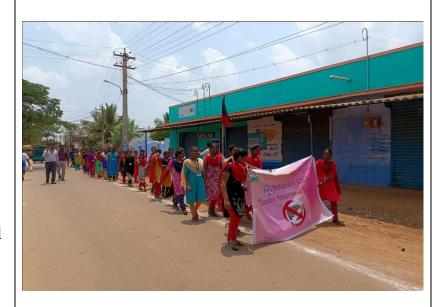

y may experience a flu-like illness two to four weeks after becoming infected. This early illness is often followed by a "latency" phase, in which the virus is less active and no symptoms may be present, according to the U.S. Department of Health and Human Services (HHS). | HAMRAHARAN Introduction of the Arrange of the Arran |



#### THAMIRABHARANI ENGINEERING COLLEGE

(Approved by AICTE, New Delhi and Affiliated to Anna University, Chennai) Chathirampudukulam, Chidambaranagar - Vepemkulam Road Thatchanallur, Tirunelveli 627 358, Tamil Nadu.

On 08.09.2019 "
Tobacco Awareness
Program" was
conducted in
Andarkualam Village,
Tirunelveli. 85 members
participated in the
program and create
awareness to the village
people. Our teachers had
also explained about the
seriousness of Tobacco
usage.



On 14.09.2018 "Gender **Equality Awareness** Program" was conducted in Natchiyarpuram Village, Tirunelveli. Students of Thamirabharani **Engineering College** explained the current situation of women in Tamilnadu to the people of Natchiyarpuram. They visited girl children, shared the importance of education in the life of women and how it would help them in bad situations. Also they delineated other gender discrimination issues to the villagers of Natchiyarpuram.





#### THAMIRABHARANI ENGINEERING COLLEGE

(Approved by AICTE, New Delhi and Affiliated to Anna University, Chennai) Chathirampudukulam, Chidambaranagar - Vepemkulam Road Thatchanallur, Tirunelveli 627 358, Tamil Nadu.

On 05.10.2018, a program on "Cleaning the Village" was conducted in Thenkalam Village, Tirunelveli. 95 memb