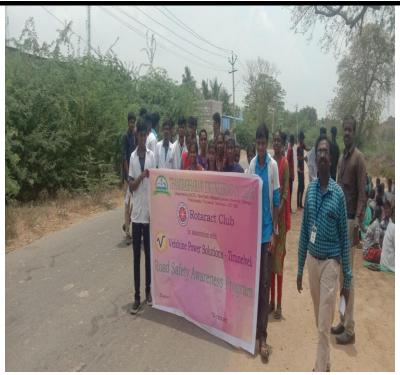

ee On plantation Camp" was conducted in Echandha village, Tirunelveli. 34 members participated in the program and had planted various types of plant saplings. Our teachers had also explained about the trees and the importance of tree plantation. The helpers told us different thing about the plant, their uses etc.





(Approved by AICTE, New Delhi and Affiliated to Anna University, Chennai) Chathirampudukulam, Chidambaranagar - Vepemkulam Road Thatchanallur, Tirunelveli 627 358, Tamil Nadu.

On 22.01.2021 "Road Safety Awareness Program" was conducted in Uthankulam Village, Tirunelveli. 38 members participated in the program and had road safety education. It would help the students to understand the importance of safety on the road when walking as a pedestrian or as one driving a vehicle.



On 27.01.2021 "Cleaning the Holy Place" was conducted Ukkirankottai Village, Tirunelveli. 40 members participated in the program and had cleaned holy place. Our teachers had also explained about the cleanliness and the healthy importance of environment.



10



(Approved by AICTE, New Delhi and Affiliated to Anna University, Chennai) Chathirampudukulam, Chidambaranagar - Vepemkulam Road Thatchanallur, Tirunelveli 627 358, Tamil Nadu.

On 29.01.2021 "AIDS Awareness Programme" was conducted in Puvilanga Puram Village, Tirunelveli. 39 members participated in the program. People took part in an interaction & cleared their misconception. For eg. "Mosquito bite cannot spread HIV", "Sharing cloths cannot spread HIV".





(Approved by AICTE, New Delhi and Affiliated to Anna University, Chennai