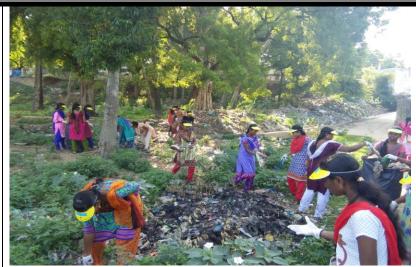

A Seminar on "Clean India" By TEC on 22.04.2020.
The students able to understand the importance and benefits of clean India mission.

(Approved by AICTE, New Delhi and Affiliated to Anna University, Chennai) Chathirampudukulam, Chidambaranagar - Vepemkulam Road Thatchanallur, Tirunelveli 627 358, Tamil Nadu.

A Seminar on "Clean India" By TEC on 22.04.2020.

The students able to understand the importance and benefits of clean India mission.

A Webinar on "3R principle" By TEC on 18.08.2020.

The students able to understand the importance and benefits of 3R principles.