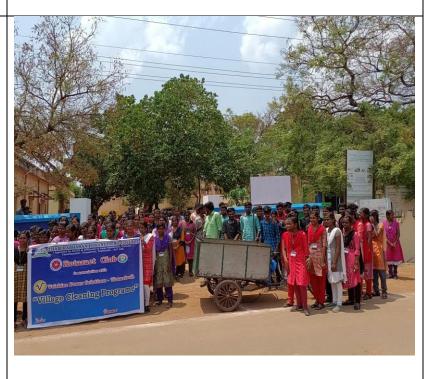

Chathirampudukulam, Chidambaranagar - Vepemkulam Road Thatchanallur, Tirunelveli 627 358, Tamil Nadu.

On 24.09.2019 "Gender Equality Awareness Program" was conducted Rettiyarpatti, in Tirunelveli. With 83 members, the college bus started from **TEC** campus at 9.30 am and Rettiyarpatti reached Village at 10.00 am. Students of Thamirabharani engineering college explained the current situation of women in Tamilnadu to the people of Rettiyarpatti.



04.10.2019, On program on "Cleaning Village" the was conducted in Rajavallipuram Village, Tirunelveli. 88 members participated in the program and cleaned the streets, school premises, holy places etc. On behalf of Village Panchayat, Panchayat President provided the gloves, garbage collection bags and the masks to the participants in the drive.



6



#### THAMIRABHARANI ENGINEERING COLLEGE

(Approved by AICTE, New Delhi and Affiliated to Anna University, Chennai) Chathirampudukulam, Chidambaranagar - Vepemkulam Road Thatchanallur, Tirunelveli 627 358, Tamil Nadu.

On 03.01.2020 "Tree **Plantation** Camp" was conducted in Nallammalpuram Village, Tirunelveli. 32 members participated in the program and had planted various types saplings. of plant Our teachers had also explained about the trees and the importance of tree plantation.



24.01.2020 On "Tree Camp" **Plantation** was conducted in Vannikonendhel Village, Tirunelveli. 38 members participated in the program and had planted various types of plant saplings. teachers had also explained about the trees and the importance of tree plantation.





#### THAMIRABHARANI ENGINEERING