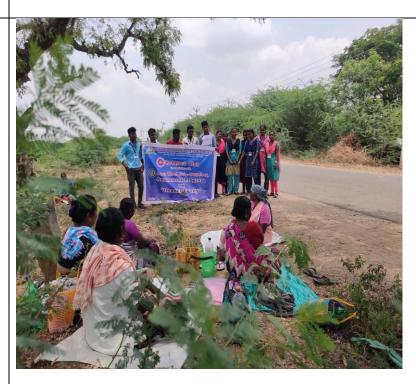

ambaranagar - Vepemkulam Road Thatchanallur, Tirunelveli 627 358, Tamil Nadu.

On 08.09.2019 "
Tobacco Awareness
Program" was
conducted in
Andarkualam Village,
Tirunelveli. 85 members
participated in the
program and create
awareness to the village
people. Our teachers had
also explained about the
seriousness of Tobacco
usage.



On 14.09.2018 "Gender **Equality Awareness** Program" was conducted in Natchiyarpuram Village, Tirunelveli. Students of Thamirabharani **Engineering College** explained the current situation of women in Tamilnadu to the people of Natchiyarpuram. They visited girl children, shared the importance of education in the life of women and how it would help them in bad situations. Also they delineated other gender discrimination issues to the villagers of Natchiyarpuram.





#### THAMIRABHARANI ENGINEERING COLLEGE

(Approved by AICTE, New Delhi and Affiliated to Anna University, Chennai) Chathirampudukulam, Chidambaranagar - Vepemkulam Road Thatchanallur, Tirunelveli 627 358, Tamil Nadu.

On 05.10.2018, a program on "Cleaning the Village" was conducted in Thenkalam Village, Tirunelveli. 95 members participated in the program and cleaned the streets, school premises, holy places etc. On behalf of Village Panchayat, Panchayat President provided the gloves, garbage collection bags and the masks to the participants in the drive.



28.12.2018 "Tree On Plantation Camp" was conducted in Village, Nallammalpuram Tirunelveli. 45 members participated in the program and had planted various types of plant saplings. Our teachers had also explained about the trees and t