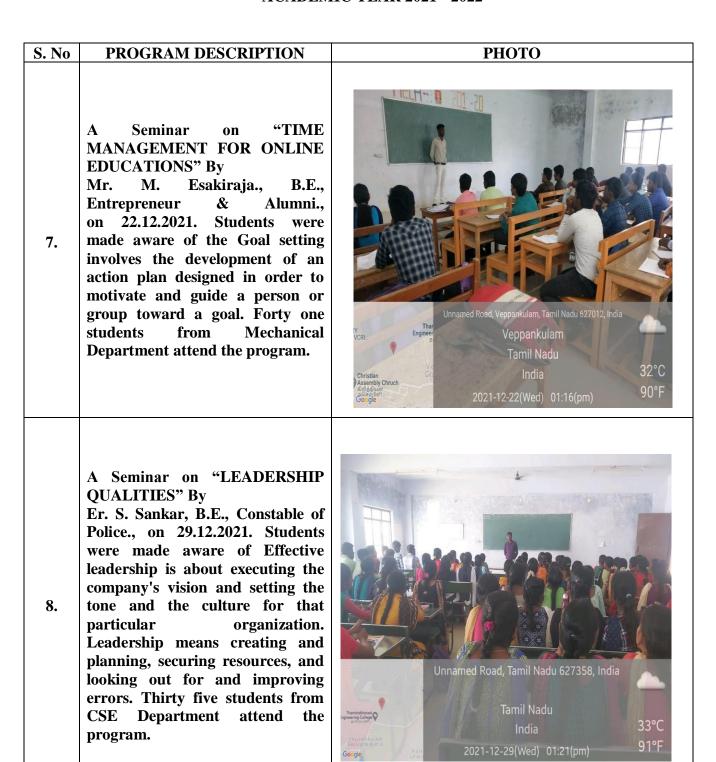

### FINE ARTS CLUB ACADEMIC YEAR 2019 – 2020

| S.No | PROGRAM<br>DESCRIPTION                                                                                                                                                                                                                                         | РНОТО |
|------|----------------------------------------------------------------------------------------------------------------------------------------------------------------------------------------------------------------------------------------------------------------|-------|
| 1    | To provide opportunities and encouragement to express oneself freely, FAC was inaugurated on 11/10/2019th November 2019 by the auspicious hands of our Chairman Mr. M. R. Paulraj. 25 student participants have participated in the event.                     |       |
| 2    | TEC aims at bringing a transformation to the very grassroots of this region with the hidden theme of TEC-FLASH-O-FEST'20 being "Striving for Excellence" and conducted Singing, competition for students on 8/11/2019 and 14 nightingales of TEC participated. |       |