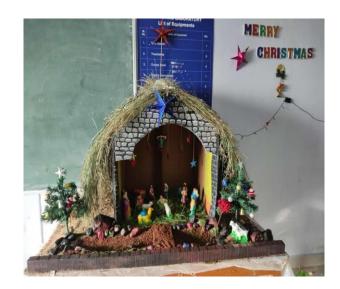

### FINE ARTS CLUB ACADEMIC YEAR 2016 - 2017

| S.No | PROGRAM<br>DESCRIPTION                                                                                                                                                                                                                                                                                              | РНОТО |
|------|---------------------------------------------------------------------------------------------------------------------------------------------------------------------------------------------------------------------------------------------------------------------------------------------------------------------|-------|
| 1    | Christmas Celebration at our college was organized on 23rd December this year, by Dr. R. Rajakumari, HoD/S&H, TEC. This practice would also help them to think about others. One hundred and sixteen students were participated.                                                                                    |       |
| 2    | TEC celebrated the Tamil harvest festival Pongal with great joy and fanfare in the Quadrangle of our College on 12/01/2017. Mr.Arumugam, AP/MECH and Mr. V. Arunachalam, AP/ECE were the coordinators of the program and 97 members attended the program. It emphasized the strength of being together with people. |       |

### FINE ARTS CLUB ACADEMIC YEAR 2017 - 2018

| S.No | PROGRAM<br>DESCRIPTION                                                                                                                                                                                                                                                                                                                               | РНОТО |
|------|------------------------------------------------------------------------------------------------------------------------------------------------------------------------------------------------------------------------------------------------------------------------------------------------------------------------------------------------------|-------|
| 1    | The campus environment gets enriched with the positive energy of happiness and celebration as we celebrated Christmas day celebration on 22/12/2017, organized by Mr. D. G. David, AP/CSE and 145 members attended the program.                                                                                                                      |       |
| 2    | As a sign of Emphasizing the strength of being together with people, TEC celebrated the Tamil harvest festival Pongal with great joy and fanfare in the Quadrangle of our College on 12/01/2018, organizers of the event was Mr. R. Arumugam, AP/MECH Mr. V. Arunachalam, AP/ECE and one hundred and fourty three were be the part of this function. |       |

### FINE ARTS CLUB ACADEMIC YEAR 2018 – 2019

| S.No | PROGRAM<br>DESCRIPTION                                                                                                                                                                                                                                                                                                                 | РНОТО |
|------|----------------------------------------------------------------------------------------------------------------------------------------------------------------------------------------------------------------------------------------------------------------------------------------------------------------------------------------|-------|
| 1    | The campus environment gets enriched with the positive energy of happiness and celebration as we celebrated Christmas day celebration on 24/12/2018, organized by Ms. Anna Lakshmi, HoD/ CSE and 131 members attended the program.                                                                                                     |       |
| 2    | As a sign of Emphasizing the strength of being together with people, TEC celebrated the Tamil harvest festival Pongal with great joy and fanfare in the Quadrangle of our College on 12/01/2019, organizers of the event was Mr. R. Arumugam, AP/MECH Mr. V. Arunachalam, AP/ECE and 220 members were being the part of this function. |       |