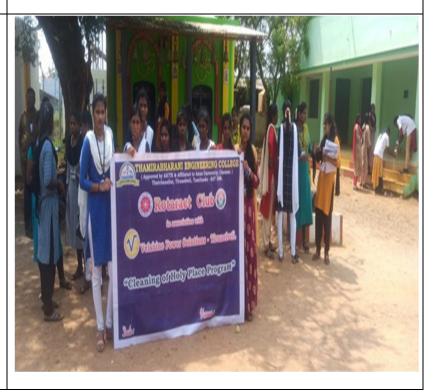

A Seminar on "Clean India" By TEC on 22.04.2020.
The students able to understand the importance and benefits of clean India mission.

(Approved by AICTE, New Delhi and Affiliated to Anna University, Chennai) Chathirampudukulam, Chidambaranagar - Vepemkulam Road Thatchanallur, Tirunelveli 627 358, Tamil Nadu.

A Seminar on "Clean India" By TEC on 22.04.2020.

The students able to understand the importance and benefits of clean India mission.

A Webinar on "3R principle" By TEC on 18.08.2020.

The students able to understand the importance and benefits of 3R principles.